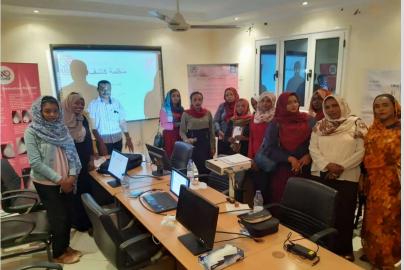

#### WORKSHOPS

The first workshop of the organization it was enlightening workshop for the organization members on breast cancer (symptoms, signs, treatment, prevention and the early detection).

And it was hosted by members of the Federal Ministry Of Health headed by Professor..... and also it was a

generous hosting from..