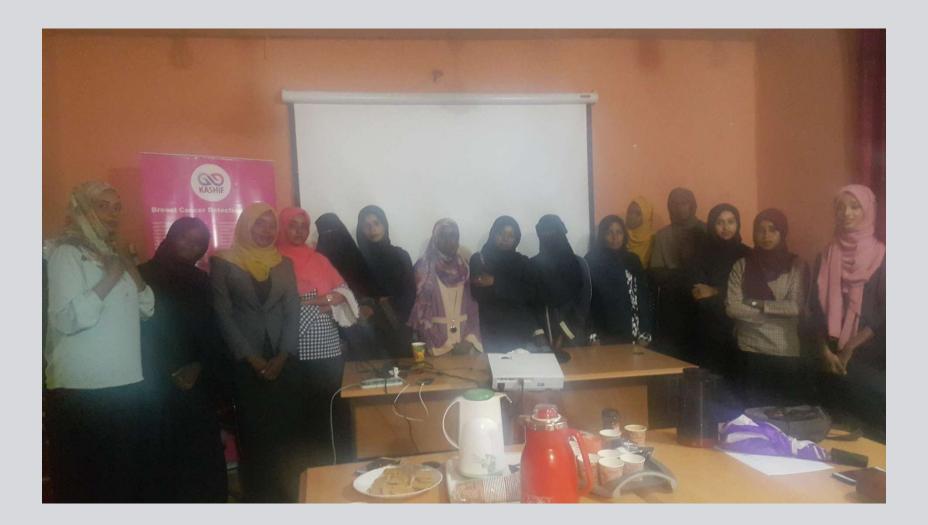

#### WORKSHOP (2)

This workshop targeted a large group of employees and university students as well as another group of members group and was also on breast cancer awareness with a generous hosting from

...organization.