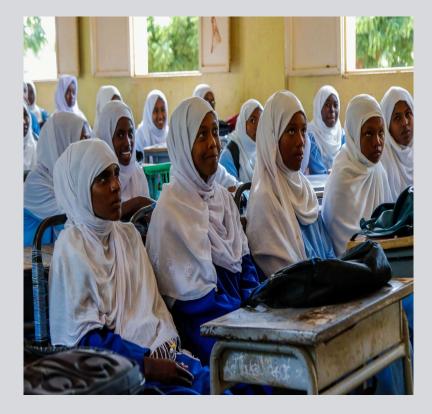

#### WORKSHOP(3) and FIELD WORK

It was at the invitation of Gedaref University Faculty of Medical Laboratory sciences and which 15 female students were trained on how to raise awareness of breast cancer and how to detective early.

That the trainees educate high school students in Doka locality schools.

The first field work was done in Gedaref State, Doka Locality and it was with participation of Faculty of Medical Laboratory sciences Gedaref University.

Awareness of high school students and women associations in Doka.