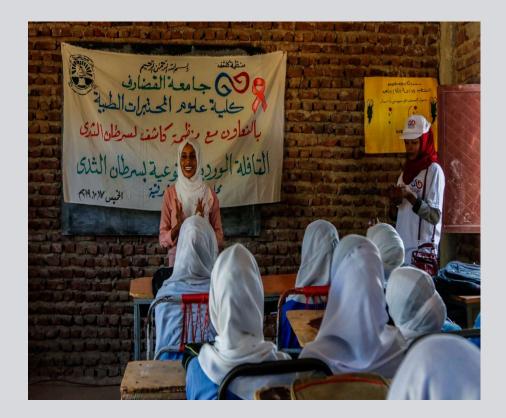

#### WORKSHOP(3) and FIELD WORK

It was at the invitation of Gedaref University Faculty of Medical Laboratory sciences and which 15 female students were trained on how to raise awareness of breast cancer and how to detective early.

That the trainees educate high school students in Doka locality schools.

The first field work was done in Gedaref State, Doka Locality and it was with participation of Faculty of Medical Laboratory sciences Gedaref University.

Awareness of high school students and women associations in Doka.