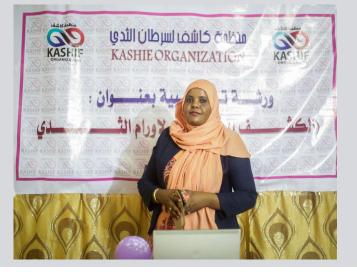

#### WORKSHOPS

The first workshop of the organization it was enlightening workshop for the organization members on breast cancer (symptoms, signs, treatment, prevention and the early detection).

And it was hosted by members of the Federal Ministry Of Health headed by Professor..... and also it was a

generous hosting from..